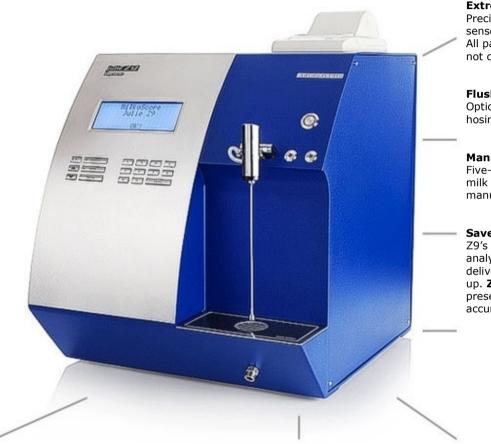

#### **Extreme Precision**

Precise and stable calibration. The new measuring sensors are developed especially for Z9 Fulmatic. All parameters are measured directly – they are not calculated.

## Flushing without human interference

Optional module for fully automatic flushing of the hosing system, as well as for check and resetting.

## Manufactured with products of the best

Five-years warranty of all the pumps inside the milk analyzer without maintenance and repair – a manufacturer's warranty.

#### Save time with Z9 Fulmatic

Z9's unique advantage is the possibility to analyzer cold samples, right after milk is delivered, without necessity of warming the milk up. **Z9** analyzes samples with added preservatives without shifting the analysis' accuracy.