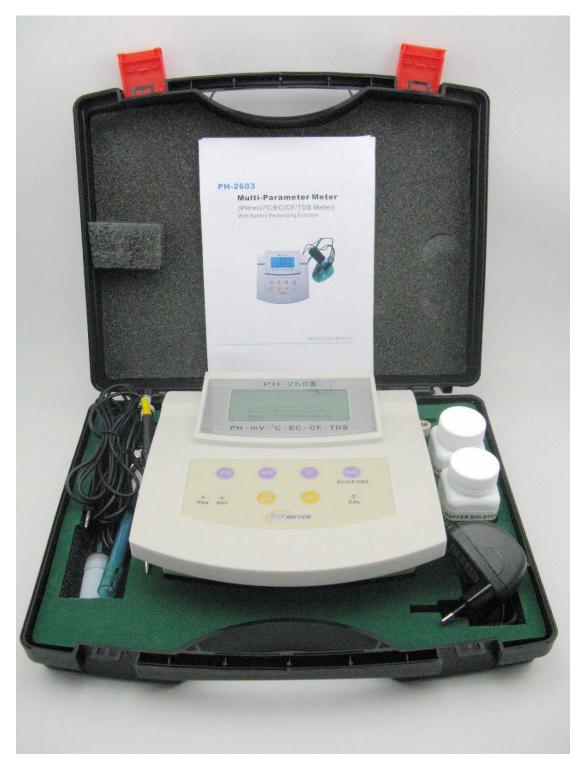

## PH-2603

## Multifunctional digital lab pH mV T CF EC TDS meter

## Introduction:

The PH-2603 multiparameter meter has been specially designed for the maximum facility of use. The handy key board for the selection of the various functions. The possibility of automatically correcting errors in measurement due to temperature . The display on the front panel reveals the pH mV TEMP EC CF or TDS readings taken by the instrument. This instrument has the battery charge function, you will be able to carry out field measurement. Moreover, PH-2603 features a low battery indicator that alerts the user when the battery needs recharging.