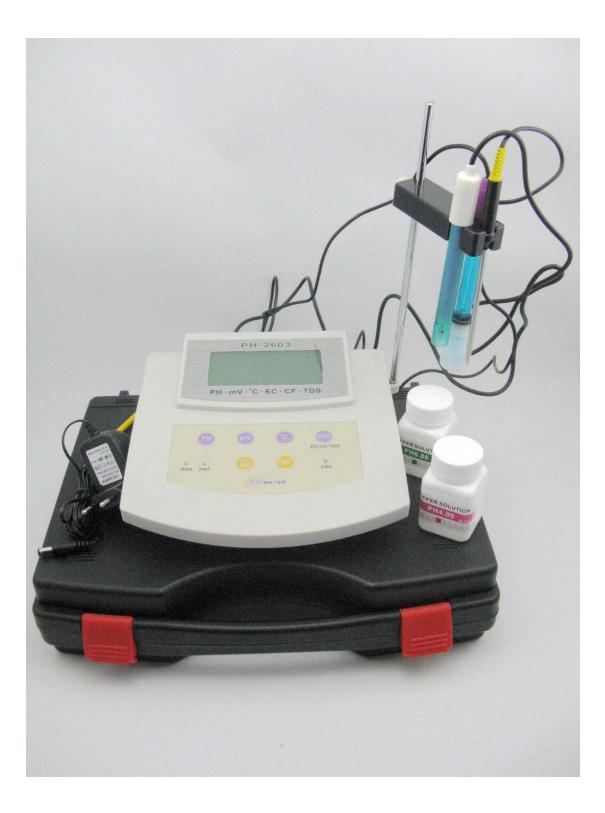

## PH-2603

## Multifunctional digital lab pH mV T CF EC TDS meter

## Introduction:

The PH-2603 multiparameter meter has been specially designed for the maximum facility of use. The handy key board for the selection of the various functions. The possibility of automatically correcting errors in measurement due to temperature . The display on the front panel reveals the pH mV TEMP EC CF or TDS readings taken by the instrument. This instrument has the battery charge function, you will be able to carry out field measurement. Moreover, PH-2603 features a low battery indicator that alerts the user when the battery needs recharging.