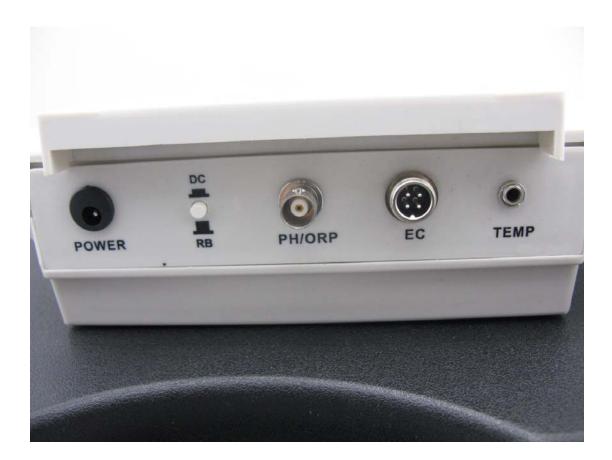

## Technical Data:

| MODEL          | PH-2603                     |
|----------------|-----------------------------|
|                | pH: 0.00 <sup>~</sup> 14.00 |
|                | mV: $0^{\sim} \pm 1999$ mV  |
| Measuring rang | ° C: 0~100° C               |
| е              | EC: 0.00~19.99ms/cm         |
|                | CF: 0.0~199.9CF             |
|                | TDS: 10~19990ppm            |

| Resolution               | pH: 0.01pH<br>mV: 1mV<br>°C: 0.1°C<br>EC: 0.01ms/cm<br>CF: 0.1CF<br>TDS: 10ppm              |
|--------------------------|---------------------------------------------------------------------------------------------|
| Accuracy                 | pH: ±0.01pH<br>mV: ±1mV<br>° C: ±0.4° C<br>EC.CF.TDS: ±2%F.S                                |
| Input impedanc           |                                                                                             |
| е                        | 102 Ω                                                                                       |
| Calibration              | 1 or 2point                                                                                 |
| Working temper           |                                                                                             |
| ature                    | 0~95° C                                                                                     |
| Power                    | DC9V/200mA or Rechargeable battery                                                          |
| Operating cond<br>itions | 5~60° C,RH≤<br>95%(Without magnetic interference around the meter &<br>conspicuous centrum) |
| Dimension                | 342*281*95mm                                                                                |
| Weight                   | 1800g                                                                                       |