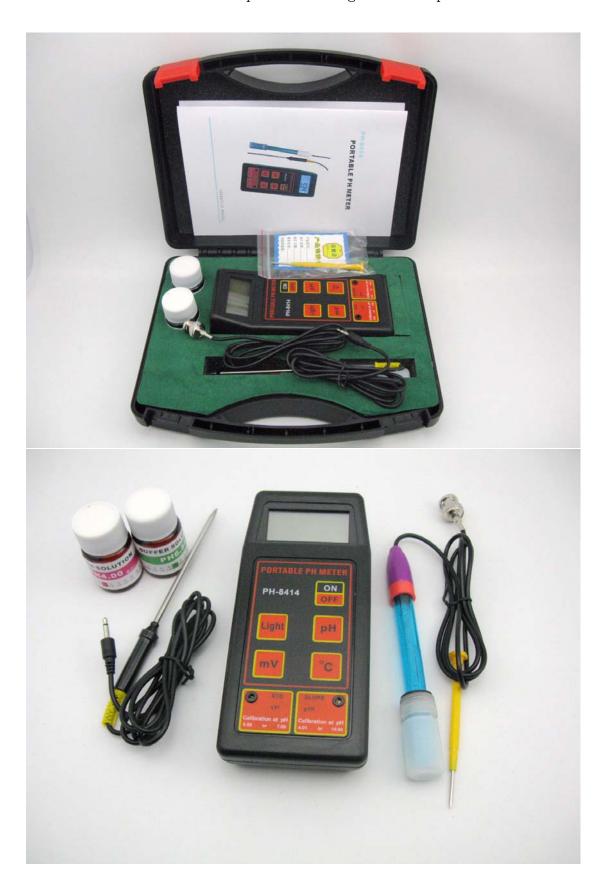

PH-8414 Multifunctional portable digital lab pH mV TEMP meter

## Introduction:

The PH-8414 pH meter has been specially designed for the maximum facility of use. The handy key board for the selection of the various functions. The possibility of automatically correcting errors in measurement due to temperature. The display on the front panel reveals the temperature and pH mV TEMP reading taken by the instrument. Moreover, PH-8414 features a low battery indicator.